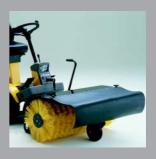

## Sweeping Unit Park

Efficient sweeping unit to Stiga Park

The sweeping unit is very useful for areas with asphalt, grass and concrete. Also very suitable for up to 5 cm of newly fallen snow. Good performance in all four seasons.

Adjustable ground pressure with two rear pivot wheels and a removable front pivot wheel. The sweeping angle can comfortably be adjusted from driver's seat.

The working width is 100 cm.

Fits Park and Park Pro with rear wheel drive.